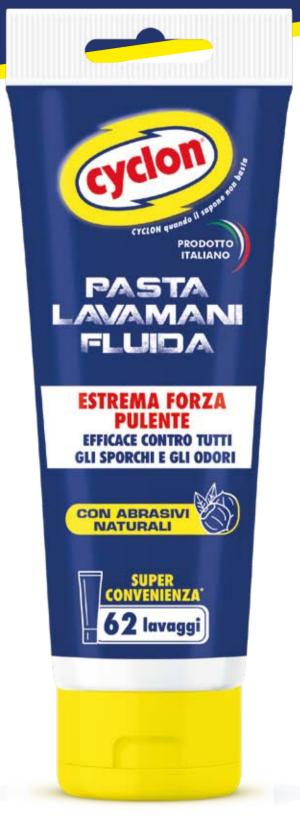

## PASTA LAWAMANI FLUIDA

Con finissime microsfere di origine vegetale che conferiscono maggior forza alla sua azione pulente, senza essere aggressive sulla pelle come le sabbie silicee o altri scrubs plastici.

#### **ESTREMA FORZA PULENTE**

**EFFICACE CONTRO TUTTI GLI SPORCHI E GLI ODORI** 

- Microsfere di origine vegetale
- Non contiene microplastiche
- Senza solventi e siliconi
- · Adatto a tutti gli utilizzatori
- Perfetto anche per l'utilizzo quotidiano
- Arricchito con emolienti
- pH 5,5
- Dermatologicamente testato

### 

cod. D6031 - pz/crt: 6

Formato ideale per il fai-da-te o per l'utilizzo in casa