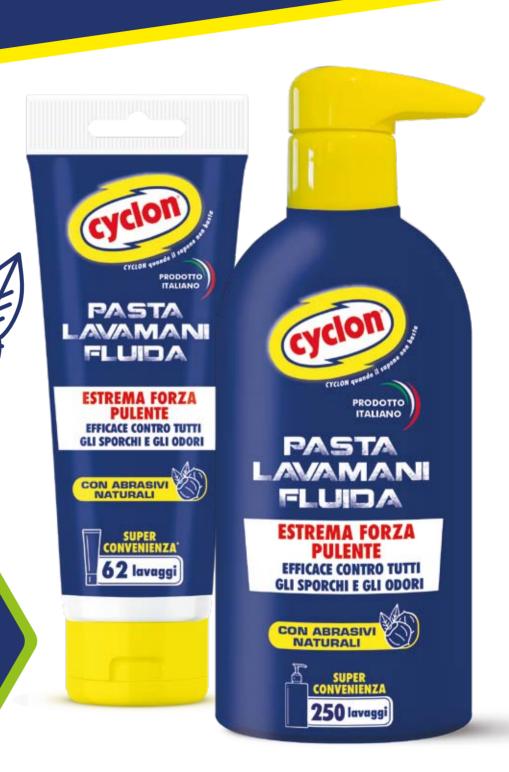

## PASTA LAWAMANI FLUIDA

Con finissime microsfere di origine vegetale che conferiscono maggior forza alla sua azione pulente, senza essere aggressive sulla pelle come le sabbie silicee o altri scrubs plastici.

#### **ESTREMA FORZA PULENTE**

**EFFICACE CONTRO TUTTI GLI SPORCHI E GLI ODORI** 

- Microsfere di origine vegetale
- Non contiene microplastiche
- Senza solventi e siliconi
- · Adatto a tutti gli utilizzatori
- Perfetto anche per l'utilizzo quotidiano
- Arricchito con emolienti
- pH 5,5
- Dermatologicamente testato

### 

cod. D6031 - pz/crt: 6

Formato ideale per il fai-da-te o per l'utilizzo in casa

#### FLACONE:

cod. D6032 - pz/crt: 6

### FLACONE

### 1000ML

cod. D6033 - pz/crt: 6

#### **FLACONE 500ml**

Formato intermedio per heavy DIYers

#### **FLACONE 1000ml**

Formato ideale per l'utilizzatore professionale (professionisti e artigiani)

Massima convenienza per chi ne usufruisce frequentemente