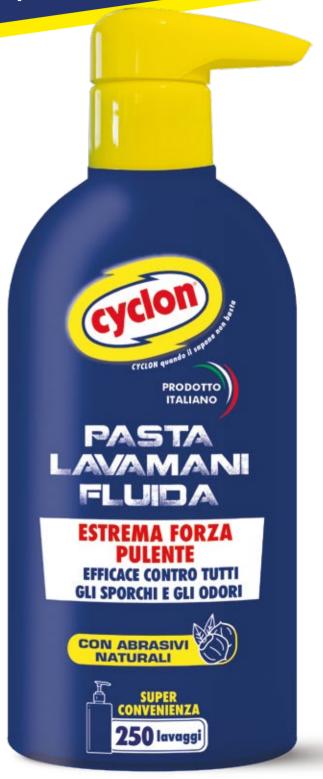

## PASTA LAWAMANI FLUIDA

Con finissime microsfere di origine vegetale che conferiscono maggior forza alla sua azione pulente, senza essere aggressive sulla pelle come le sabbie silicee o altri scrubs plastici.

#### **ESTREMA FORZA PULENTE**

**EFFICACE CONTRO TUTTI GLI SPORCHI E GLI ODORI** 

- Microsfere di origine vegetale
- Non contiene microplastiche
- Senza solventi e siliconi
- · Adatto a tutti gli utilizzatori
- Perfetto anche per l'utilizzo quotidiano
- Arricchito con emolienti
- pH 5,5
- Dermatologicamente testato

#### **PIÙ SOSTENIBILE:**

di plastica in meno\*

Completamente privo di PVC

rende semplice TAPPO l'utilizzo con una mano sola

Perfetto per seconde esposizioni.

### FLACONE

#### **FLACONE 500ml**

Formato intermedio per heavy DIYers

#### **FLACONE 1000ml**

Formato ideale per l'utilizzatore professionale (professionisti e artigiani)

Massima convenienza per chi ne usufruisce frequentemente